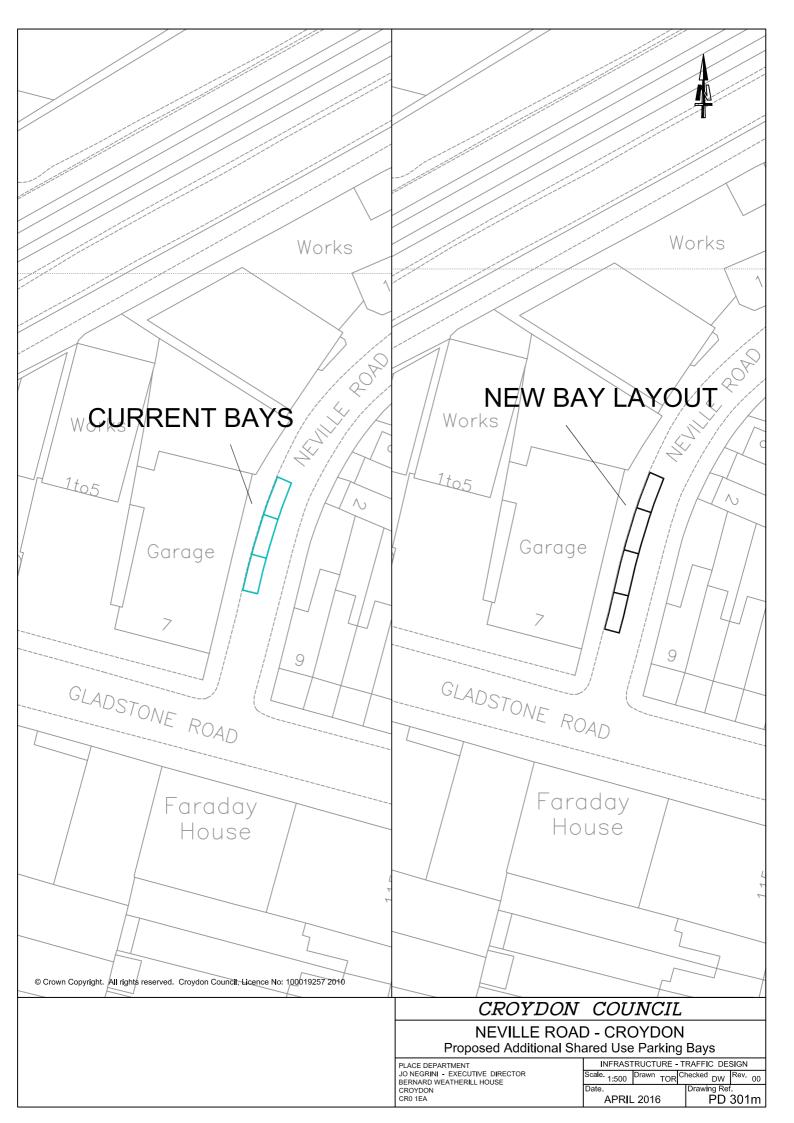

No: 100019257 2010 |                                                                                   |
|                                                                                    | CROYDON COUNCIL                                                                   |
|                                                                                    | SALEM PLACE - CROYDON<br>Proposed Additional Shared Use Bays                      |
|                                                                                    | PLACE DEPARTMENT                                                                  |
|                                                                                    | DO NEGRINI - EXECUTIVE DIRECTOR<br>BERNARD WEATHERILL HOUSE<br>CROYDON<br>CRO 1EA |